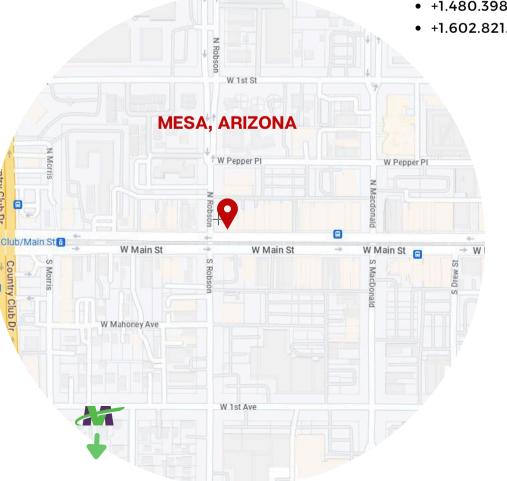

#### YOUR GUIDE TO VISITING US IN MESA, ARIZONA

# 166 W. Main Street | Suite 204B | Mesa, AZ 85201

NOTE: The building is locked from 5 p.m. - 8 a.m. and you may need to call for entry:

- +1.480.398.7734 (Office)
- +1.602.821.5131 (Jeffrey Crump: Mobile)

# PHOENIX SKY HARBOR INTERNATIONAL AIRPORT (PHX)

- Approximately 11 miles away
- Lite rail accessible
  - o https://www.valleymetro.org/how-to-ride/airports
  - Nearest stop to our offices:
    - Stop #18601
    - Country Club/Main Street